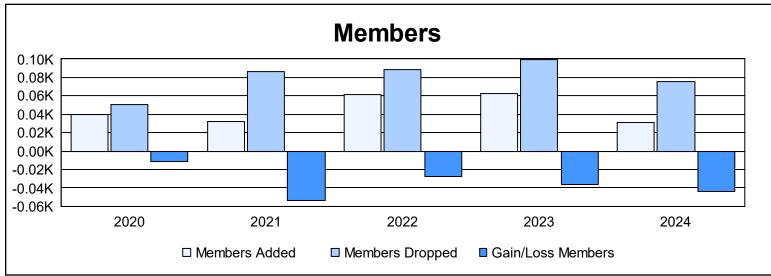

District 14 H As of June 2024 Cumulative

| Year      | New<br>Clubs | Dropped<br>Clubs | Gain/<br>Loss<br>Clubs | New<br>Members | Charter<br>Members | Reinstate<br>Members | Transfer<br>Members | Total<br>Member<br>Added | Total<br>Members<br>Dropped | Gain/<br>Loss<br>Members |
|-----------|--------------|------------------|------------------------|----------------|--------------------|----------------------|---------------------|--------------------------|-----------------------------|--------------------------|
| 2019-2020 | 0            | 0                | 0                      | 37             | 0                  | 1                    | 2                   | 40                       | 51                          | -11                      |
| 2020-2021 | 0            | 1                | -1                     | 32             | 0                  | 0                    | 0                   | 32                       | 86                          | -54                      |
| 2021-2022 | 0            | 1                | -1                     | 40             | 0                  | 16                   | 5                   | 61                       | 89                          | -28                      |
| 2022-2023 | 0            | 1                | -1                     | 44             | 2                  | 12                   | 5                   | 63                       | 99                          | -36                      |
| 2023-2024 | 0            | 1                | -1                     | 21             | 1                  | 9                    | 0                   | 31                       | 75                          | -44                      |
| Average   | 0            | 1                | -1                     | 35             | 1                  | 8                    | 2                   | 45                       | 80                          | -35                      |