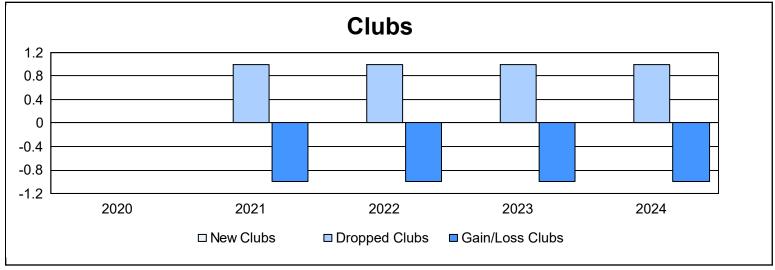

District 14 H As of June 2024 Cumulative

| Year      | New<br>Clubs | Dropped<br>Clubs | Gain/<br>Loss<br>Clubs | New<br>Members | Charter<br>Members | Reinstate<br>Members | Transfer<br>Members | Total<br>Member<br>Added | Total<br>Members<br>Dropped | Gain/<br>Loss<br>Members |
|-----------|--------------|------------------|------------------------|----------------|--------------------|----------------------|---------------------|--------------------------|-----------------------------|--------------------------|
| 2019-2020 | 0            | 0                | 0                      | 37             | 0                  | 1                    | 2                   | 40                       | 51                          | -11                      |
| 2020-2021 | 0            | 1                | -1                     | 32             | 0                  | 0                    | 0                   | 32                       | 86                          | -54                      |
| 2021-2022 | 0            | 1                | -1                     | 40             | 0                  | 16                   | 5                   | 61                       | 89                          | -28                      |
| 2022-2023 | 0            | 1                | -1                     | 44             | 2                  | 12                   | 5                   | 63                       | 99                          | -36                      |
| 2023-2024 | 0            | 1                | -1                     | 21             | 1                  | 9                    | 0                   | 31                       | 75                          | -44                      |
| Average   | 0            | 1                | -1                     | 35             | 1                  | 8                    | 2                   | 45                       | 80                          | -35                      |